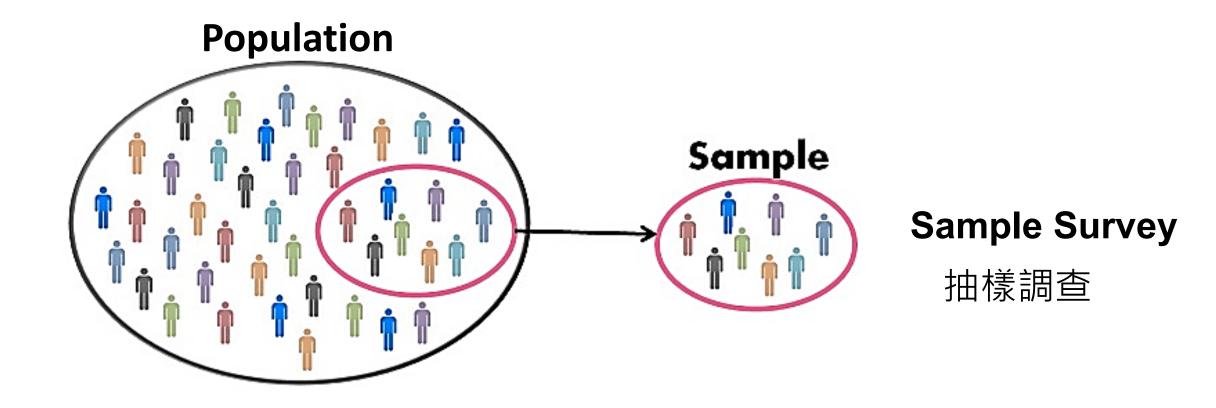

# Survey (調查)

A survey is an investigation about the characteristics of a given population by means of collecting data from a sample of that population and estimating their characteristics through the systematic use of statistical methodology.

# **Broader Concept for Survey**

The term survey covers any activity that collects or acquires statistical data. Included are censuses, sample surveys, the collection of data from administrative records and derived statistical activities.