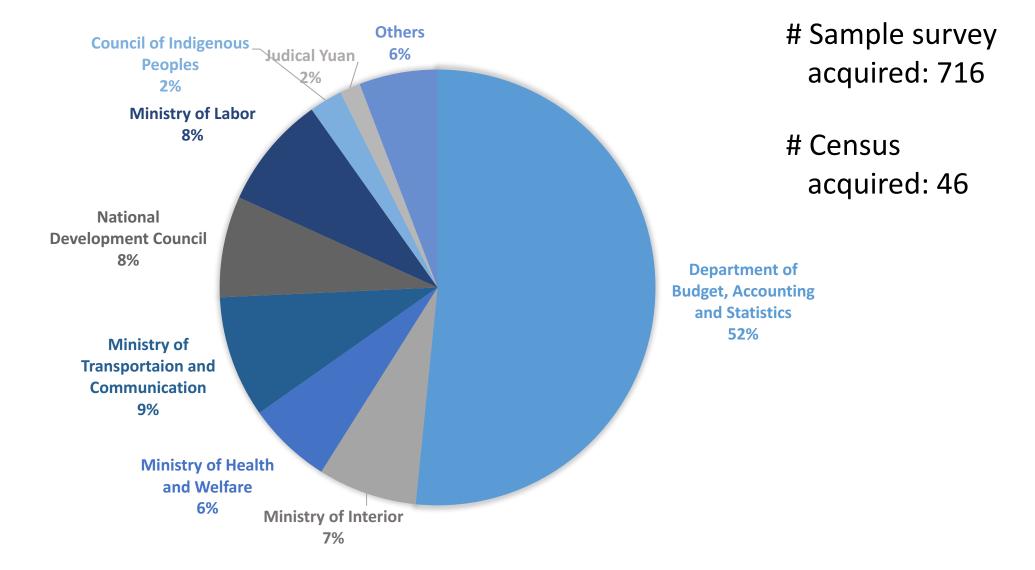

of Survey

- Face-to-face survey
- Telephone survey
- Mail survey
- Online survey
- Mobile survey
- Other self-administered surveys









http://www.lancaster.ac.uk/library/rdm/what-is-rdm/plan/data-lifecycle/

### # Publications Based on Some Survey Data



Number of publications

### Introduction to Survey Research Data Archive



#### **Survey Research Data Archive (SRDA)**



# Survey Research Data Archive (SRDA)

• Established in 1994 by the Center for Survey Research (CSR), RCHSS, Academia Sinica

https://srda.sinica.edu.tw/news/index\_en

(new version of website shall be online soon)

 Acquire, curate and provide access to the largest collection of survey data in Taiwan

### Academic Survey Data: By Field



# Sample survey acquired: 1,789

### Government Survey Data: By Agency



# Sources of Data

- Survey projects funded by Ministry of Science and Technology
- Surveys conducted by our center (CSR)
- Surveys deposited by researchers or academic organizations
- Surveys conducted by government organizations
- Data generated from existing curated data
  - Combined Taiwan Social Change Survey Data
  - Matched Manpower Utilization Survey Data

### For each acquired data,



### **Relevant Services on SRDA Website**



# **Data Usage and Member Statistics**

| January - October, 2016   |                             |               |  |  |
|---------------------------|-----------------------------|---------------|--|--|
| downloadable access       |                             | Secure access |  |  |
| Academic Surveys<br>9,970 | Government Surveys<br>5,298 | 338