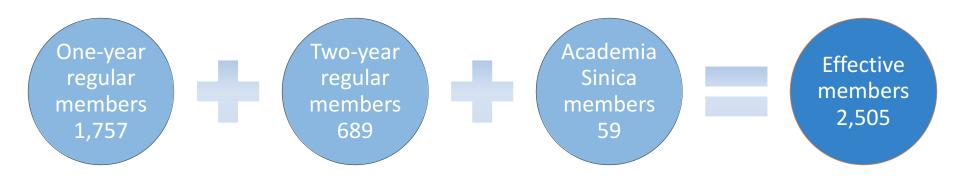

# **Data Usage and Member Statistics**

| January - October, 2016   |                             |               |  |  |
|---------------------------|-----------------------------|---------------|--|--|
| downloadable access       |                             | Secure access |  |  |
| Academic Surveys<br>9,970 | Government Surveys<br>5,298 | 338           |  |  |