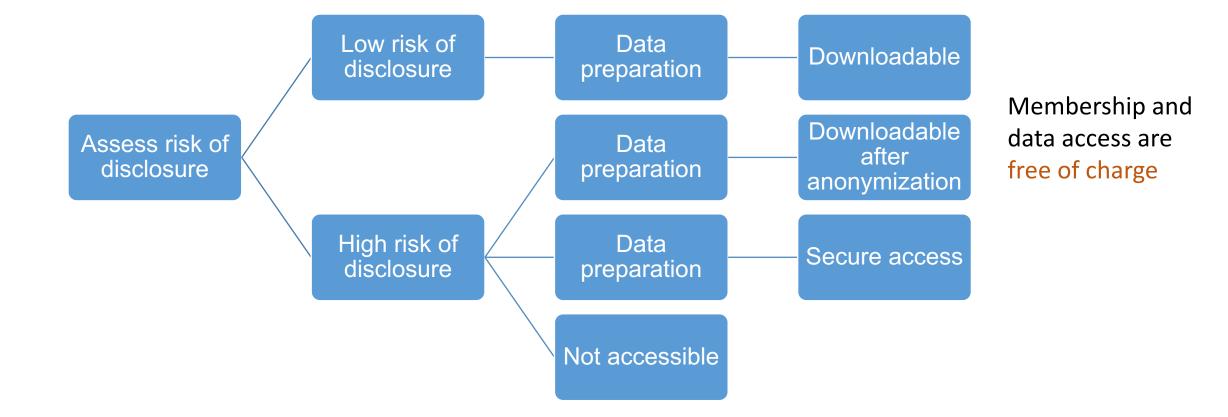

### For each acquired data,

# **Data Usage and Member Statistics**

| January - October, 2016   |                             |               |  |  |
|---------------------------|-----------------------------|---------------|--|--|
| downloadable access       |                             | Secure access |  |  |
| Academic Surveys<br>9,970 | Government Surveys<br>5,298 | 338           |  |  |