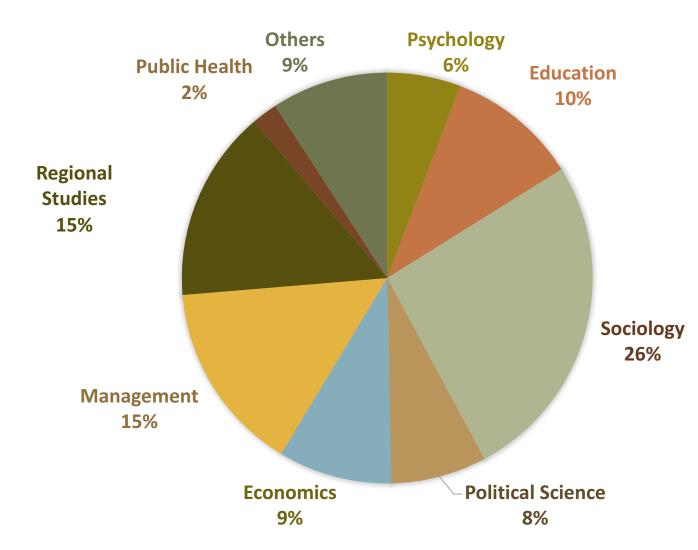

stics Canada Quality Guidelines", 3rd edition, October 1998, p.7

# Modes of Survey

- Face-to-face survey
- Telephone survey
- Mail survey
- Online survey
- Mobile survey
- Other self-administered surveys









http://www.lancaster.ac.uk/library/rdm/what-is-rdm/plan/data-lifecycle/

### # Publications Based on Some Survey Data



Number of publications

### Introduction to Survey Research Data Archive



#### **Survey Research Data Archive (SRDA)**



# Survey Research Data Archive (SRDA)

• Established in 1994 by the Center for Survey Research (CSR), RCHSS, Academia Sinica

https://srda.sinica.edu.tw/news/index\_en

(new version of website shall be online soon)

 Acquire, curate and provide access to the largest collection of survey data in Taiwan

### Academic Survey Data: By Field



# Sample survey acquired: 1,789

### Government Survey Data: By Agency



# Sources of Data

- Survey projects funded by Ministry of Science and Technology
- Surveys conducted by our center (CSR)
- Surveys deposited by researchers or academic organizations
- Surveys conducted by government organizations
- Data generated from existing curated data
  - Combined Taiwan Social Change Survey Data
  - Matched Manpower Utilization Survey Data

### For each acquired data,



### **Relevant Services on SRDA Website**



# **Data Usage and Member Statistics**

| January - October, 2016   |                             |               |  |  |
|---------------------------|-----------------------------|---------------|--|--|
| downloadable access       |                             | Secure access |