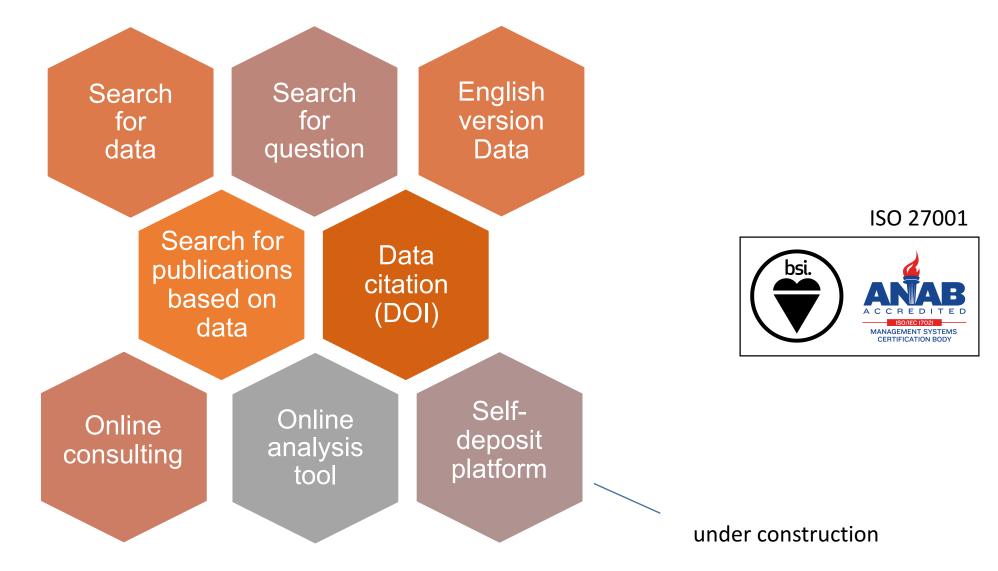

994 by the Center for Survey Research (CSR), RCHSS, Academia Sinica

https://srda.sinica.edu.tw/news/index\_en

(new version of website shall be online soon)

 Acquire, curate and provide access to the largest collection of survey data in Taiwan

### Academic Survey Data: By Field



# Sample survey acquired: 1,789

### Government Survey Data: By Agency



# Sources of Data

- Survey projects funded by Ministry of Science and Technology
- Surveys conducted by our center (CSR)
- Surveys deposited by researchers or academic organizations
- Surveys conducted by government organizations
- Data generated from existing curated data
  - Combined Taiwan Social Change Survey Data
  - Matched Manpower Utilization Survey Data

### For each acquired data,



### **Relevant Services on SRDA Website**



# **Data Usage and Member Statistics**

| January - October, 2016   |                             |               |  |  |
|---------------------------|-----------------------------|---------------|--|--|
| downloadable access       |                             | Secure access |  |  |
| Academic Surveys<br>9,970 | Government Surveys<br>5,298 | 338           |  |  |

#### End of October, 2016



# **Data Promotion**

- Workshop on survey data
- Webinar on survey data (GoToWebinar)
- SRDA Newsletter (quarterly)
- SRDA E-digest (every two weeks)
- YouTube Channel

https://www.youtube.com/user/SRDATW

• Facebook Fan Page

https://www.facebook.com/srda.taiwan/



# Workshop for Data Collectors/curators

- Data cleaning and processing
- Data management
- Data disclosure
- •

# **Communication