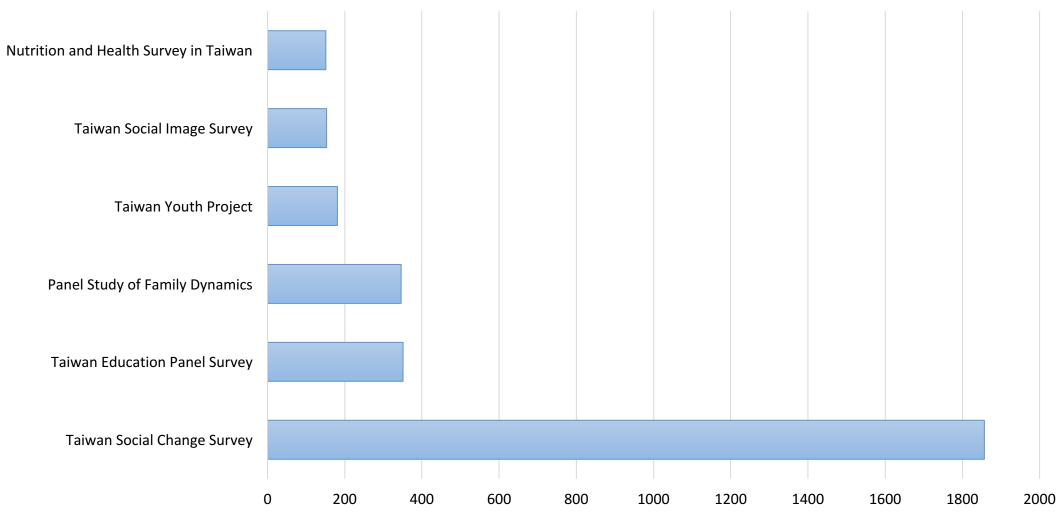

tical methodology.

OECD Glossary of Statistical Terms - Survey Definition https://stats.oecd.org/glossary/detail.asp?ID=2620



http://keydifferences.com/difference-between-census-and-sampling.html

# **Broader Concept for Survey**

The term survey covers any activity that collects or acquires statistical data. Included are censuses, sample surveys, the collection of data from administrative records and derived statistical activities.

Statistics Canada, "Statistics Canada Quality Guidelines", 3rd edition, October 1998, p.7

# Modes of Survey

- Face-to-face survey
- Telephone survey
- Mail survey
- Online survey
- Mobile survey
- Other self-administered surveys









http://www.lancaster.ac.uk/library/rdm/what-is-rdm/plan/data-lifecycle/

### # Publications Based on Some Survey Data



Number of publications

### Introduction to Survey Research Data Archive



#### **Survey Research Data Archive (SRDA)**



# Survey Research Data Archive (SRDA)

• Established in 1994 by the Center for Survey Research (CSR), RCHSS, Academia Sinica

https://srda.sinica.edu.tw/news/index\_en

(new version of website shall be online soon)

 Acquire, curate and provide access to the largest collection of survey data in Taiwan

### Academic Survey Data: By Field



# Sample survey acquired: 1,789

### Government Survey Data: By Agency



# Sources of Data

- Survey projects funded by Ministry of Science and Technology
- Surveys conducted by our center (CSR)
- Surveys deposited by researchers or academic organizations
- Surveys conducted by government organizations
- Data generated from exist