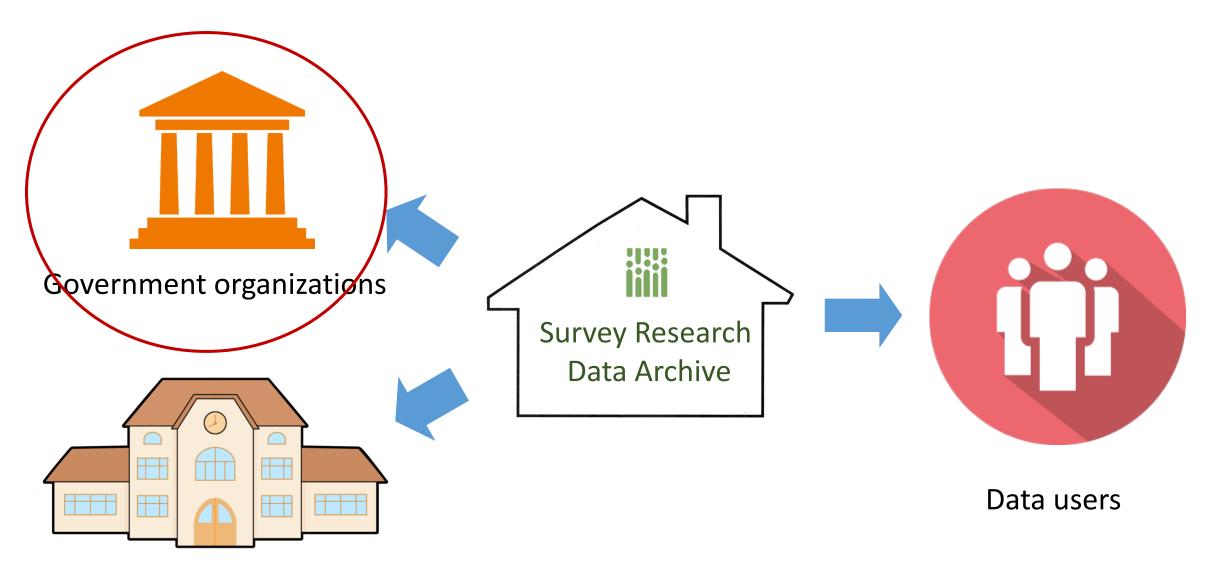

#### **Survey Research Data Archive (SRDA)**

# Survey Research Data Archive (SRDA)

• Established in 1994 by the Center for Survey Research (CSR), RCHSS, Academia Sinica

https://srda.sinica.edu.tw/news/index\_en

(new version of website shall be online soon)

 Acquire, curate and provide access to the largest collection of survey data in Taiwan

# Sources of Data

- Survey projects funded by Ministry of Science and Technology
- Surveys conducted by our center (CSR)
- Surveys deposited by researchers or academic organizations
- Surveys conducted by government organizations
- Data generated from existing curated data
  - Combined Taiwan Social Change Survey Data
  - Matched Manpower Utilization Survey Data