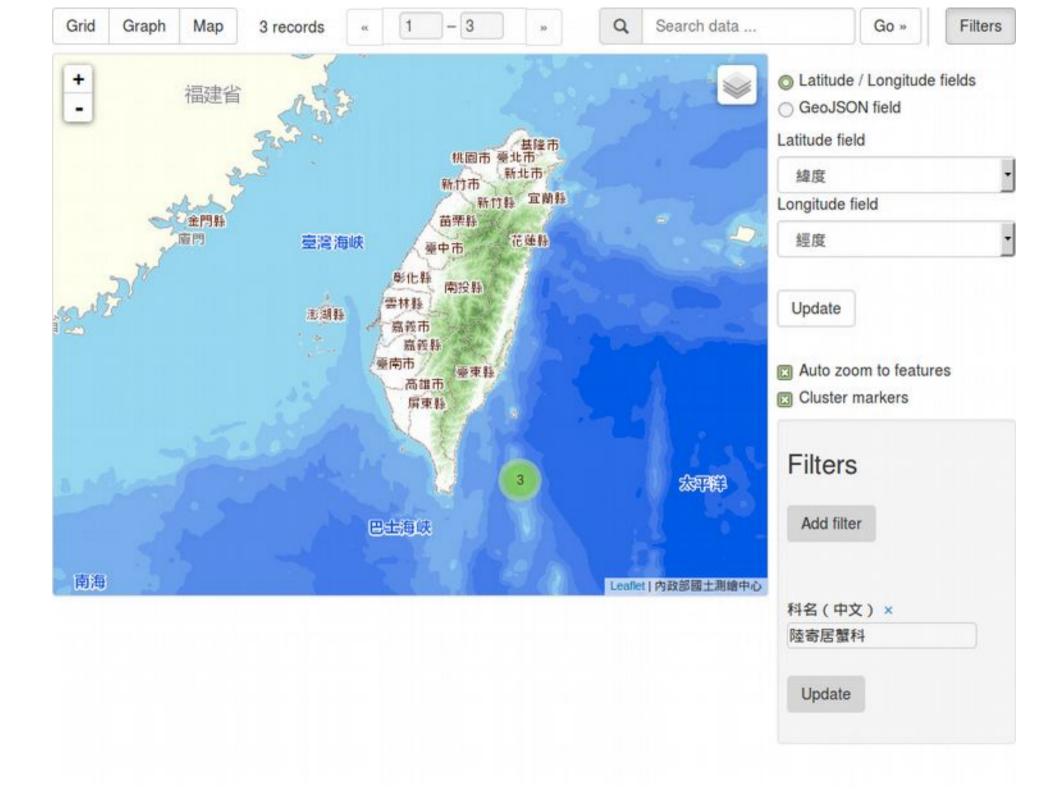

#### Roadkill Observations – A Showcase

https://data.depositar.io/dataset/2016

### Roadkill Observations – A Showcase

https://data.depositar.io/dataset/2016

| Grid Graph Map |      | 3218 re | cords      |      | 20 %      | . Q   | Search data |      | Go »      | Filters   |  |
|----------------|------|---------|------------|------|-----------|-------|-------------|------|-----------|-----------|--|
|                |      | 科名      | 科名(        |      |           | 紀錄時間  | 地點          | 經度   | 緯度        |           |  |
| 1              | 2493 | 3       | Bufonidae  | 蟾蜍科  | Rana Ion  | 長腳赤蛙  | 2016-01     | 宜蘭縣員 | 121.636   | 24.754443 |  |
| 2              | 2493 | 4       | Muscica    | 器科   | Turdus p  | 白腹鶇   | 2016-01     | 基隆市中 | 122.08166 | 25.62861  |  |
| 3              | 2493 | 5       | Muridae    | 鼠科   | Bandicot  | 鬼鼠    | 2016-01     | 高雄市茄 | 120.195   | 22.894975 |  |
| 4              | 2494 | 4       | Talpidae   | 腱鼠科  | Mogera i  | 台灣鼯鼠  | 2016-01     | 台中市北 | 120.788   | 24.173821 |  |
| 5              | 2497 | 1       | Colubridae | 黃額蛇科 | Lycodon   | 白梅花蛇  | 2016-01     | 新竹縣峨 | 120.98417 | 24.698021 |  |
| 6              | 2497 | 2       | Viperidae  | 蝮蛇科  | Trimeres  | 赤尾青竹絲 | 2016-01     | 苗栗縣頭 | 120.974   | 24.702631 |  |
| 7              | 2500 | 4       | Bufonidae  | 蟾蜍科  | Bufo ban  | 盤古蟾蜍  | 2016-01     | 台北市士 | 121.538   | 25.127258 |  |
| 8              | 2500 | 6       | Potamidae  | 溪蟹科  | Geothel   | 黄绿潭蟹  | 2016-01     | 高雄市大 | 120.408   | 22.725732 |  |
| 9              | 2500 | 8       | Laniidae   | 伯勞科  | Lanius c  | 紅尾伯勞  | 2016-01     | 台南市柳 | 120.349   | 23.261861 |  |
| 10             | 2500 | 9       | Muridae    | 鼠科   | Rattus n  | 溝鼠    | 2016-01     | 台中市潭 | 120.724   | 24.231545 |  |
| 11             | 2502 | 3       | Rallidae   | 秧雞科  | Amauror   | 白胸苦惡鳥 | 2016-01     | 金門縣金 | 118.412   | 24.508996 |  |
| 12             | 2502 | 5       | Columbi    | 鸠鴿科  | Streptop  | 珠頸斑鸠  | 2016-01     | 金門縣金 | 118.319   | 24.471015 |  |
| 13             | 2502 | 6       | Bufonidae  | 蟾蜍科  | Duttaphr  | 黑眶蟾蜍  | 2016-01     | 台北市文 | 121.538   | 25.008142 |  |
| 14             | 2502 | 7       | Columbi    | 鸠鴿科  | Columba   | 岩鴿    | 2016-01     | 新北市貢 | 121.984   | 24.99522  |  |
| 15             | 2502 | 8       | Rhacoph    | 樹蛙科  | Rhacoph   | 台北樹蛙  | 2016-01     | 基隆市暖 | 121.734   | 25.091321 |  |
| 16             | 2502 | 9       | Rhacoph    | 樹蛙科  | Rhacoph   | 台北樹蛙  | 2016-01     | 基隆市暖 | 121.734   | 25.091321 |  |
| 17             | 2503 | 0       | Rhacoph    | 樹蛙科  | Rhacoph   | 台北樹蛙  | 2016-01     | 基隆市暖 | 121.734   | 25.091321 |  |
| 18             | 2503 | 2       | Colubridae | 黃颔蛇科 | Ptyas dh  | 過山刀   | 2016-01     | 台中市太 | 120.7971  | 24.10225  |  |
| 19             | 2503 | 3       | Strigidae  | 鴟鴞科  | Strigidae | 鴟鴞科   | 2016-01     | 台北市文 | 121.586   | 24.982227 |  |
| 20             | 2503 | 4       | Sturnidae  | 椋鳥科  | Acridoth  | 家八哥   | 2016-01     | 金門縣金 | 118.413   | 24.507908 |  |