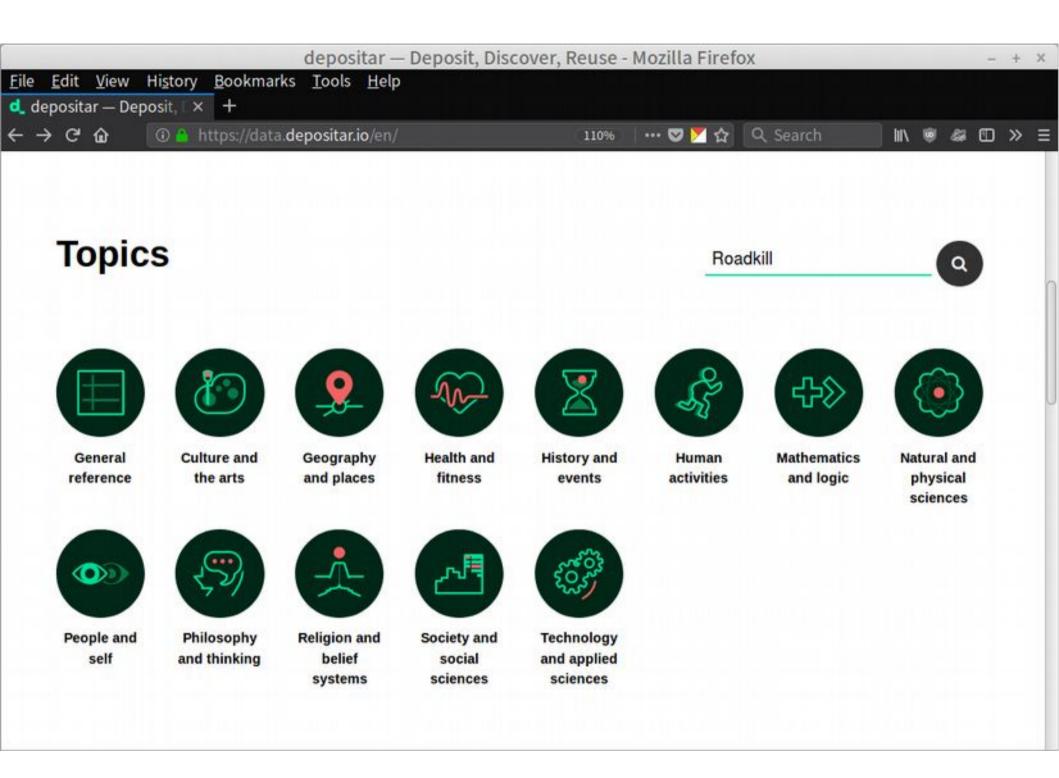

#### Roadkill Observations – A Showcase

https://data.depositar.io/dataset/2016

### Roadkill Observations – A Showcase

https://data.depositar.io/dataset/2016

| Grid Graph Map |      | 3218 re | cords      |      | 20 %      | . Q   | Search data |      | Go »      | Filters   |  |
|----------------|------|---------|------------|------|-----------|-------|-------------|------|-----------|-----------|--|
|                |      | 科名      | 科名(        |      |           | 紀錄時間  | 地點          | 經度   | 緯度        |           |  |
| 1              | 2493 | 3       | Bufonidae  | 蟾蜍科  | Rana Ion  | 長腳赤蛙  | 2016-01     | 宜蘭縣員 | 121.636   | 24.754443 |  |
| 2              | 2493 | 4       | Muscica    | 器科   | Turdus p  | 白腹鶇   | 2016-01     | 基隆市中 | 122.08166 | 25.62861  |  |
| 3              | 2493 | 5       | Muridae    | 鼠科   | Bandicot  | 鬼鼠    | 2016-01     | 高雄市茄 | 120.195   | 22.894975 |  |
| 4              | 2494 | 4       | Talpidae   | 腱鼠科  | Mogera i  | 台灣鼯鼠  | 2016-01     | 台中市北 | 120.788   | 24.173821 |  |
| 5              | 2497 | 1       | Colubridae | 黃額蛇科 | Lycodon   | 白梅花蛇  | 2016-01     | 新竹縣峨 | 120.98417 | 24.698021 |  |
| 6              | 2497 | 2       | Viperidae  | 蝮蛇科  | Trimeres  | 赤尾青竹絲 | 2016-01     | 苗栗縣頭 | 120.974   | 24.702631 |  |
| 7              | 2500 | 4       | Bufonidae  | 蟾蜍科  | Bufo ban  | 盤古蟾蜍  | 2016-01     | 台北市士 | 121.538   | 25.127258 |  |
| 8              | 2500 | 6       | Potamidae  | 溪蟹科  | Geothel   | 黄绿潭蟹  | 2016-01     | 高雄市大 | 120.408   | 22.725732 |  |
| 9              | 2500 | 8       | Laniidae   | 伯勞科  | Lanius c  | 紅尾伯勞  | 2016-01     | 台南市柳 | 120.349   | 23.261861 |  |
| 10             | 2500 | 9       | Muridae    | 鼠科   | Rattus n  | 溝鼠    | 2016-01     | 台中市潭 | 120.724   | 24.231545 |  |
| 11             | 2502 | 3       | Rallidae   | 秧雞科  | Amauror   | 白胸苦惡鳥 | 2016-01     | 金門縣金 | 118.412   | 24.508996 |  |
| 12             | 2502 | 5       | Columbi    | 鸠鴿科  | Streptop  | 珠頸斑鸠  | 2016-01     | 金門縣金 | 118.319   | 24.471015 |  |
| 13             | 2502 | 6       | Bufonidae  | 蟾蜍科  | Duttaphr  | 黑眶蟾蜍  | 2016-01     | 台北市文 | 121.538   | 25.008142 |  |
| 14             | 2502 | 7       | Columbi    | 鸠鴿科  | Columba   | 岩鴿    | 2016-01     | 新北市貢 | 121.984   | 24.99522  |  |
| 15             | 2502 | 8       | Rhacoph    | 樹蛙科  | Rhacoph   | 台北樹蛙  | 2016-01     | 基隆市暖 | 121.734   | 25.091321 |  |
| 16             | 2502 | 9       | Rhacoph    | 樹蛙科  | Rhacoph   | 台北樹蛙  | 2016-01     | 基隆市暖 | 121.734   | 25.091321 |  |
| 17             | 2503 | 0       | Rhacoph    | 樹蛙科  | Rhacoph   | 台北樹蛙  | 2016-01     | 基隆市暖 | 121.734   | 25.091321 |  |
| 18             | 2503 | 2       | Colubridae | 黃颔蛇科 | Ptyas dh  | 過山刀   | 2016-01     | 台中市太 | 120.7971  | 24.10225  |  |
| 19             | 2503 | 3       | Strigidae  | 鴟鴞科  | Strigidae | 鴟鴞科   | 2016-01     | 台北市文 | 121.586   | 24.982227 |  |
| 20             | 2503 | 4       | Sturnidae  | 椋鳥科  | Acridoth  | 家八哥   | 2016-01     | 金門縣金 | 118.413   | 24.507908 |  |