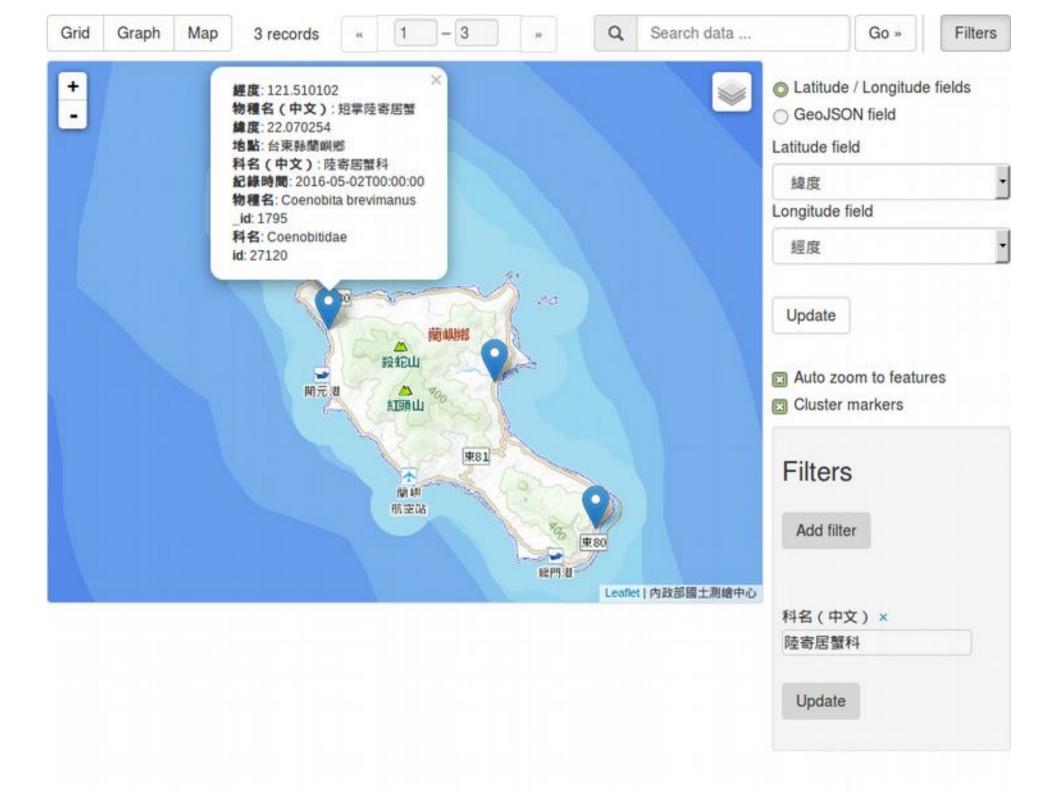

#### Roadkill Observations – A Showcase

https://data.depositar.io/dataset/2016

### Roadkill Observations – A Showcase

https://data.depositar.io/dataset/2016

| Grid Graph Map |      | 3218 re | cords      |      | 20 %      | . Q   | Search data |      | Go »      | Filters   |  |
|----------------|------|---------|------------|------|-----------|-------|-------------|------|-----------|-----------|--|
|                |      | 科名      | 科名(        |      |           | 紀錄時間  | 地點          | 經度   | 緯度        |           |  |
| 1              | 2493 | 3       | Bufonidae  | 蟾蜍科  | Rana Ion  | 長腳赤蛙  | 2016-01     | 宜蘭縣員 | 121.636   | 24.754443 |  |
| 2              | 2493 | 4       | Muscica    | 器科   | Turdus p  | 白腹鶇   | 2016-01     | 基隆市中 | 122.08166 | 25.62861  |  |
| 3              | 2493 | 5       | Muridae    | 鼠科   | Bandicot  | 鬼鼠    | 2016-01     | 高雄市茄 | 120.195   | 22.894975 |  |
| 4              | 2494 | 4       | Talpidae   | 腱鼠科  | Mogera i  | 台灣鼯鼠  | 2016-01     | 台中市北 | 120.788   | 24.173821 |  |
| 5              | 2497 | 1       | Colubridae | 黃額蛇科 | Lycodon   | 白梅花蛇  | 2016-01     | 新竹縣峨 | 120.98417 | 24.698021 |  |
| 6              | 2497 | 2       | Viperidae  | 蝮蛇科  | Trimeres  | 赤尾青竹絲 | 2016-01     | 苗栗縣頭 | 120.974   | 24.702631 |  |
| 7              | 2500 | 4       | Bufonidae  | 蟾蜍科  | Bufo ban  | 盤古蟾蜍  | 2016-01     | 台北市士 | 121.538   | 25.127258 |  |
| 8              | 2500 | 6       | Potamidae  | 溪蟹科  | Geothel   | 黄绿潭蟹  | 2016-01     | 高雄市大 | 120.408   | 22.725732 |  |
| 9              | 2500 | 8       | Laniidae   | 伯勞科  | Lanius c  | 紅尾伯勞  | 2016-01     | 台南市柳 | 120.349   | 23.261861 |  |
| 10             | 2500 | 9       | Muridae    | 鼠科   | Rattus n  | 溝鼠    | 2016-01     | 台中市潭 | 120.724   | 24.231545 |  |
| 11             | 2502 | 3       | Rallidae   | 秧雞科  | Amauror   | 白胸苦惡鳥 | 2016-01     | 金門縣金 | 118.412   | 24.508996 |  |
| 12             | 2502 | 5       | Columbi    | 鸠鴿科  | Streptop  | 珠頸斑鸠  | 2016-01     | 金門縣金 | 118.319   | 24.471015 |  |
| 13             | 2502 | 6       | Bufonidae  | 蟾蜍科  | Duttaphr  | 黑眶蟾蜍  | 2016-01     | 台北市文 | 121.538   | 25.008142 |  |
| 14             | 2502 | 7       | Columbi    | 鸠鴿科  | Columba   | 岩鴿    | 2016-01     | 新北市貢 | 121.984   | 24.99522  |  |
| 15             | 2502 | 8       | Rhacoph    | 樹蛙科  | Rhacoph   | 台北樹蛙  | 2016-01     | 基隆市暖 | 121.734   | 25.091321 |  |
| 16             | 2502 | 9       | Rhacoph    | 樹蛙科  | Rhacoph   | 台北樹蛙  | 2016-01     | 基隆市暖 | 121.734   | 25.091321 |  |
| 17             | 2503 | 0       | Rhacoph    | 樹蛙科  | Rhacoph   | 台北樹蛙  | 2016-01     | 基隆市暖 | 121.734   | 25.091321 |  |
| 18             | 2503 | 2       | Colubridae | 黃颔蛇科 | Ptyas dh  | 過山刀   | 2016-01     | 台中市太 | 120.7971  | 24.10225  |  |
| 19             | 2503 | 3       | Strigidae  | 鴟鴞科  | Strigidae | 鴟鴞科   | 2016-01     | 台北市文 | 121.586   | 24.982227 |  |
| 20             | 2503 | 4       | Sturnidae  | 椋鳥科  | Acridoth  | 家八哥   | 2016-01     | 金門縣金 | 118.413   | 24.507908 |  |