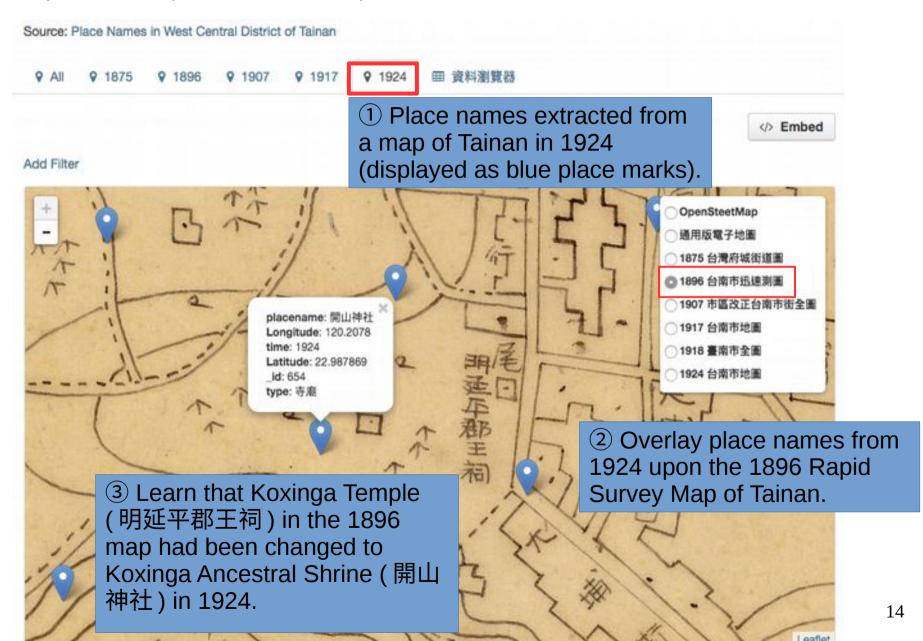

### Place Names & Maps – A Showcase

https://data.depositar.io/dataset/place-names-in-west-central-district-of-tainan