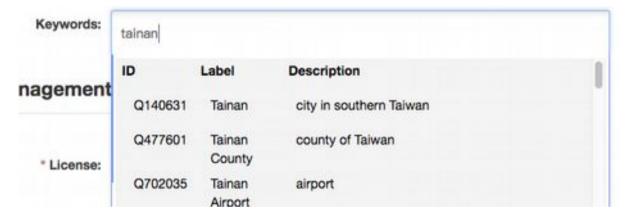

## Wikidata-powered keywords

- Keywords
  - controlled vocabularies for tagging datasets
  - DIY vocabulary design: a never-ending story ...
- Use Wikidata as the source for keywords
  - 37M+ entries
  - multilingual
  - semantic relations enable data inference
    - e.g. Tainan is part of Taiwan

## Wikidata entries as keywords

Search and select keywords:

Keywords (as Wikidata IDs) are stored.

| Viewed in English: | Keywords |  |  |  |
|--------------------|----------|--|--|--|
|                    | Tainan   |  |  |  |