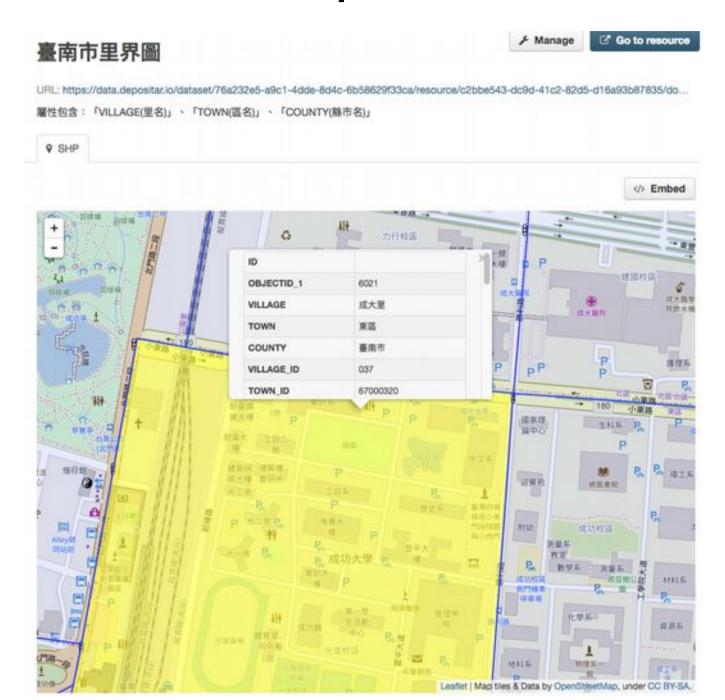

### Place Names & Maps – A Showcase

https://data.depositar.io/dataset/place-names-in-west-central-district-of-tainan