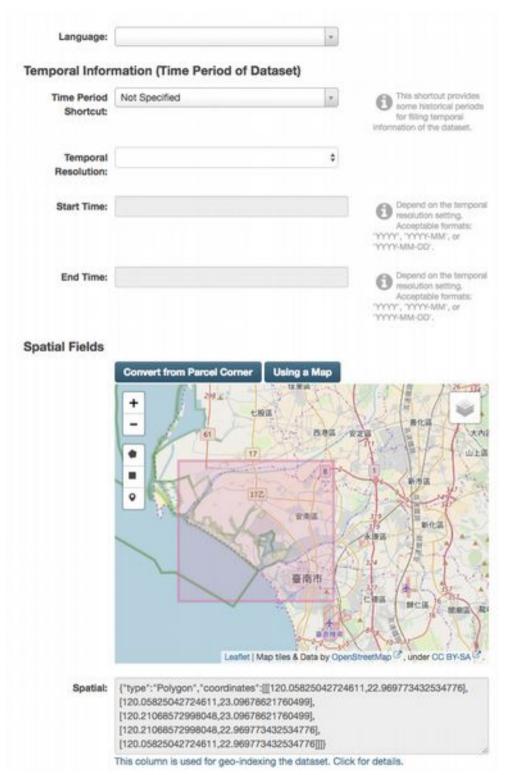

# Metadata for datasets

- designed for cross-disciplinary research
- emphasizing spatiotemporal description
- nice user interface for metadata authoring

### Simplified metadata authoring

- One set of simple metadata for all datasets; three categories:
  - Basic metadata: title, description, data type, ...
  - Descriptive metadata: language, temporal, and spatial information, keywords, ...
  - Management metadata: license, author, created time, organization, maintainer, ...