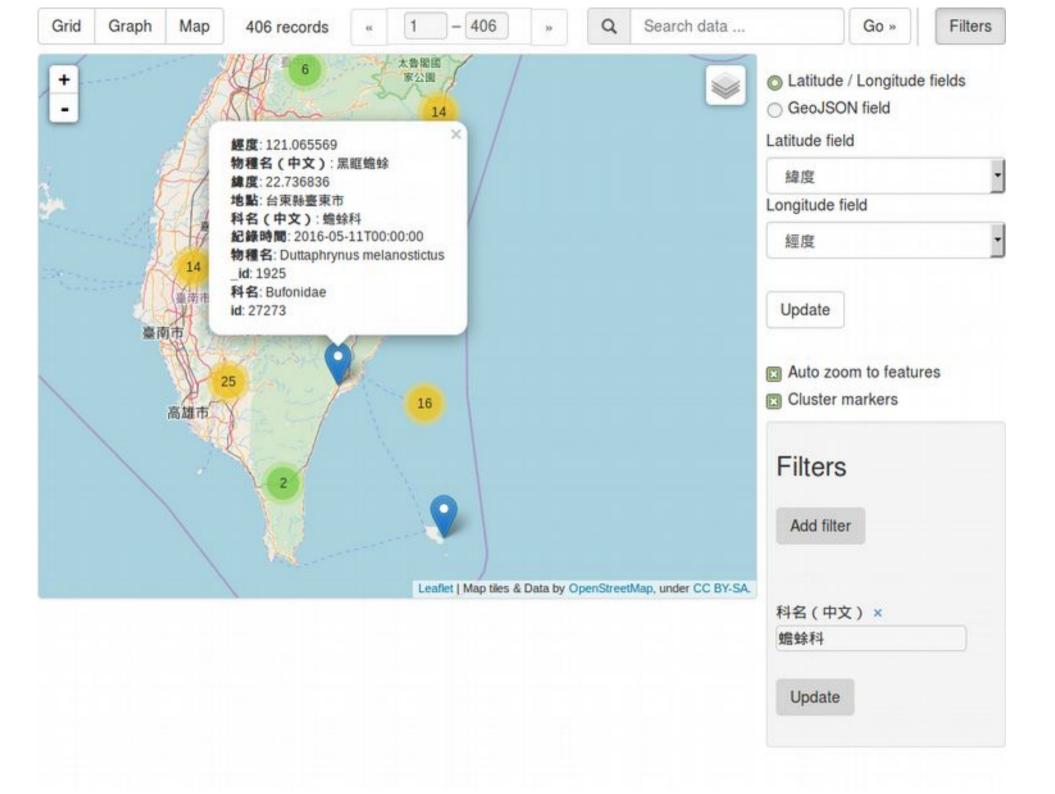

### Roadkill Observations – A Showcase

https://data.depositar.io/dataset/2016

| Grid Graph Map |      | 3218 re | cords      |      | 20 %      | . Q   | Search data |      | Go »      | Filters   |  |
|----------------|------|---------|------------|------|-----------|-------|-------------|------|-----------|-----------|--|
|                |      | 科名      | 科名(        |      |           | 紀錄時間  | 地點          | 經度   | 緯度        |           |  |
| 1              | 2493 | 3       | Bufonidae  | 蟾蜍科  | Rana Ion  | 長腳赤蛙  | 2016-01     | 宜蘭縣員 | 121.636   | 24.754443 |  |
| 2              | 2493 | 4       | Muscica    | 器科   | Turdus p  | 白腹鶇   | 2016-01     | 基隆市中 | 122.08166 | 25.62861  |  |
| 3              | 2493 | 5       | Muridae    | 鼠科   | Bandicot  | 鬼鼠    | 2016-01     | 高雄市茄 | 120.195   | 22.894975 |  |
| 4              | 2494 | 4       | Talpidae   | 腱鼠科  | Mogera i  | 台灣鼯鼠  | 2016-01     | 台中市北 | 120.788   | 24.173821 |  |
| 5              | 2497 | 1       | Colubridae | 黃額蛇科 | Lycodon   | 白梅花蛇  | 2016-01     | 新竹縣峨 | 120.98417 | 24.698021 |  |
| 6              | 2497 | 2       | Viperidae  | 蝮蛇科  | Trimeres  | 赤尾青竹絲 | 2016-01     | 苗栗縣頭 | 120.974   | 24.702631 |  |
| 7              | 2500 | 4       | Bufonidae  | 蟾蜍科  | Bufo ban  | 盤古蟾蜍  | 2016-01     | 台北市士 | 121.538   | 25.127258 |  |
| 8              | 2500 | 6       | Potamidae  | 溪蟹科  | Geothel   | 黄绿潭蟹  | 2016-01     | 高雄市大 | 120.408   | 22.725732 |  |
| 9              | 2500 | 8       | Laniidae   | 伯勞科  | Lanius c  | 紅尾伯勞  | 2016-01     | 台南市柳 | 120.349   | 23.261861 |  |
| 10             | 2500 | 9       | Muridae    | 鼠科   | Rattus n  | 溝鼠    | 2016-01     | 台中市潭 | 120.724   | 24.231545 |  |
| 11             | 2502 | 3       | Rallidae   | 秧雞科  | Amauror   | 白胸苦惡鳥 | 2016-01     | 金門縣金 | 118.412   | 24.508996 |  |
| 12             | 2502 | 5       | Columbi    | 鸠鴿科  | Streptop  | 珠頸斑鸠  | 2016-01     | 金門縣金 | 118.319   | 24.471015 |  |
| 13             | 2502 | 6       | Bufonidae  | 蟾蜍科  | Duttaphr  | 黑眶蟾蜍  | 2016-01     | 台北市文 | 121.538   | 25.008142 |  |
| 14             | 2502 | 7       | Columbi    | 鸠鴿科  | Columba   | 岩鴿    | 2016-01     | 新北市貢 | 121.984   | 24.99522  |  |
| 15             | 2502 | 8       | Rhacoph    | 樹蛙科  | Rhacoph   | 台北樹蛙  | 2016-01     | 基隆市暖 | 121.734   | 25.091321 |  |
| 16             | 2502 | 9       | Rhacoph    | 樹蛙科  | Rhacoph   | 台北樹蛙  | 2016-01     | 基隆市暖 | 121.734   | 25.091321 |  |
| 17             | 2503 | 0       | Rhacoph    | 樹蛙科  | Rhacoph   | 台北樹蛙  | 2016-01     | 基隆市暖 | 121.734   | 25.091321 |  |
| 18             | 2503 | 2       | Colubridae | 黃颔蛇科 | Ptyas dh  | 過山刀   | 2016-01     | 台中市太 | 120.7971  | 24.10225  |  |
| 19             | 2503 | 3       | Strigidae  | 鴟鴞科  | Strigidae | 鴟鴞科   | 2016-01     | 台北市文 | 121.586   | 24.982227 |  |
| 20             | 2503 | 4       | Sturnidae  | 椋鳥科  | Acridoth  | 家八哥   | 2016-01     | 金門縣金 | 118.413   | 24.507908 |  |