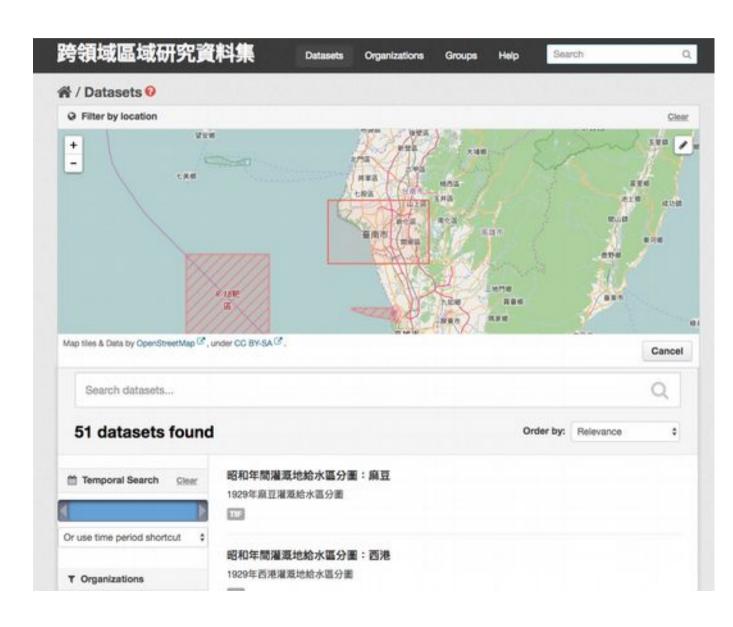

# Search and data discovery

- full text search
- multiple filters
- spatial and temporal constraints

### Data preview