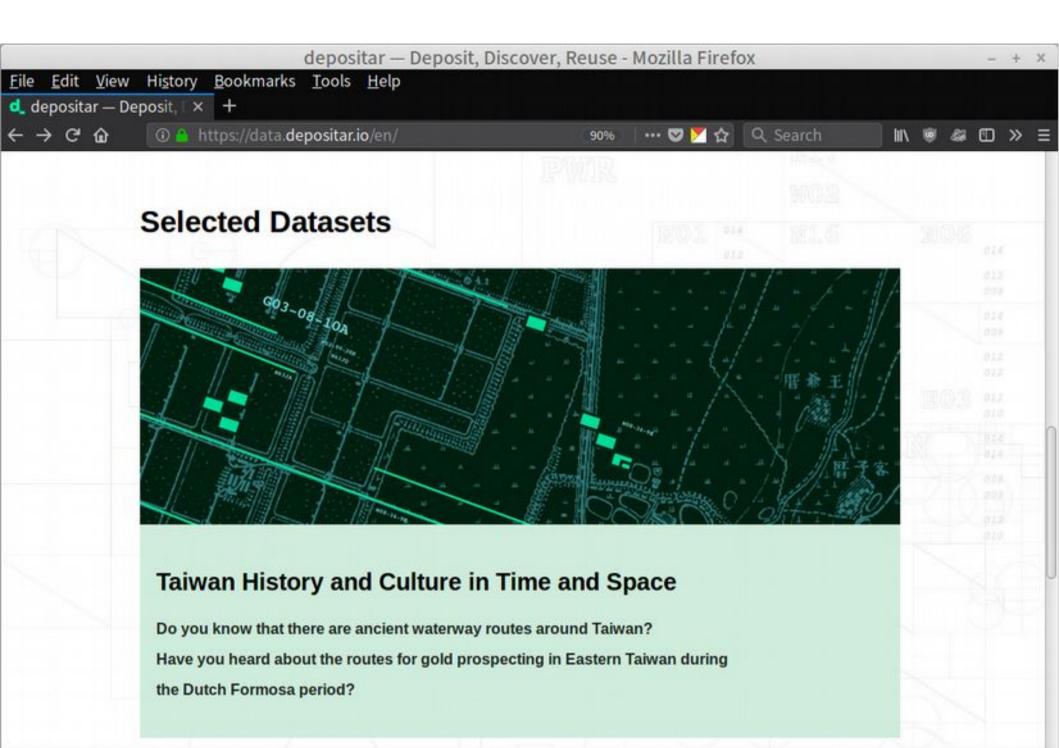

### Place Names & Maps – A Showcase

https://data.depositar.io/dataset/place-names-in-west-central-district-of-tainan