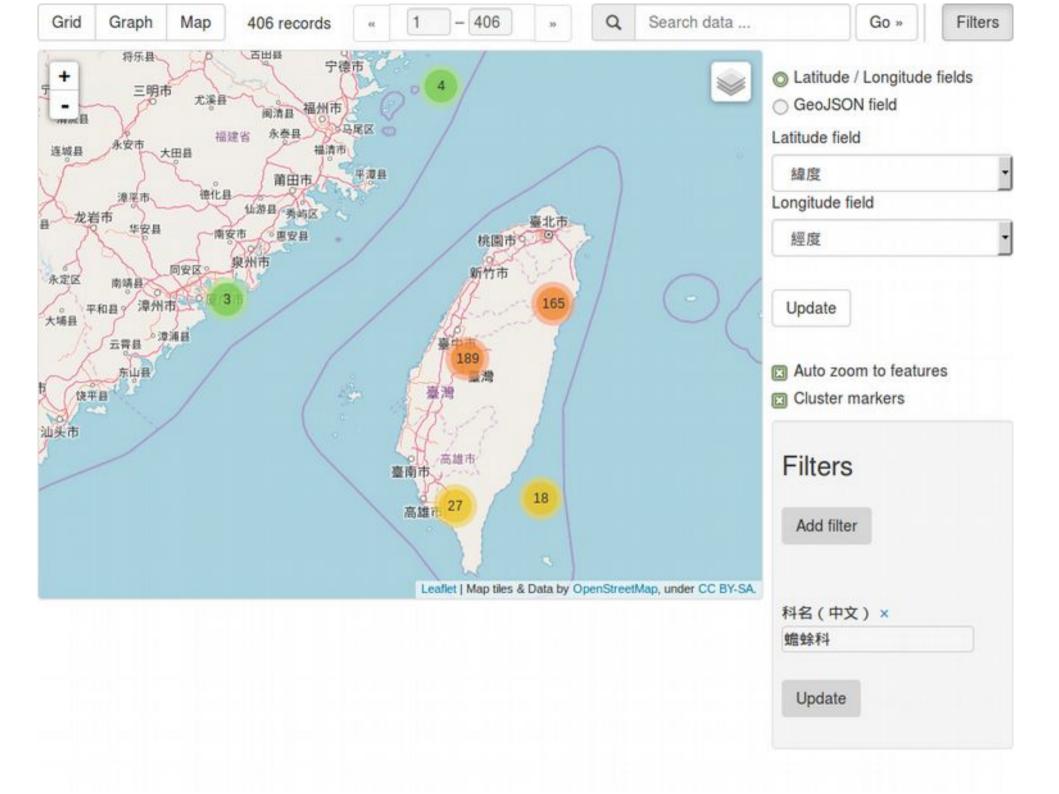

### Roadkill Observations – A Showcase

https://data.depositar.io/dataset/2016

| Grid Graph Map |      | 3218 re | cords      |      | 20 %      | . Q   | Search data |      | Go »      | Filters   |  |
|----------------|------|---------|------------|------|-----------|-------|-------------|------|-----------|-----------|--|
|                |      | 科名      | 科名(        |      |           | 紀錄時間  | 地點          | 經度   | 緯度        |           |  |
| 1              | 2493 | 3       | Bufonidae  | 蟾蜍科  | Rana Ion  | 長腳赤蛙  | 2016-01     | 宜蘭縣員 | 121.636   | 24.754443 |  |
| 2              | 2493 | 4       | Muscica    | 器科   | Turdus p  | 白腹鶇   | 2016-01     | 基隆市中 | 122.08166 | 25.62861  |  |
| 3              | 2493 | 5       | Muridae    | 鼠科   | Bandicot  | 鬼鼠    | 2016-01     | 高雄市茄 | 120.195   | 22.894975 |  |
| 4              | 2494 | 4       | Talpidae   | 腱鼠科  | Mogera i  | 台灣鼯鼠  | 2016-01     | 台中市北 | 120.788   | 24.173821 |  |
| 5              | 2497 | 1       | Colubridae | 黃額蛇科 | Lycodon   | 白梅花蛇  | 2016-01     | 新竹縣峨 | 120.98417 | 24.698021 |  |
| 6              | 2497 | 2       | Viperidae  | 蝮蛇科  | Trimeres  | 赤尾青竹絲 | 2016-01     | 苗栗縣頭 | 120.974   | 24.702631 |  |
| 7              | 2500 | 4       | Bufonidae  | 蟾蜍科  | Bufo ban  | 盤古蟾蜍  | 2016-01     | 台北市士 | 121.538   | 25.127258 |  |
| 8              | 2500 | 6       | Potamidae  | 溪蟹科  | Geothel   | 黄绿潭蟹  | 2016-01     | 高雄市大 | 120.408   | 22.725732 |  |
| 9              | 2500 | 8       | Laniidae   | 伯勞科  | Lanius c  | 紅尾伯勞  | 2016-01     | 台南市柳 | 120.349   | 23.261861 |  |
| 10             | 2500 | 9       | Muridae    | 鼠科   | Rattus n  | 溝鼠    | 2016-01     | 台中市潭 | 120.724   | 24.231545 |  |
| 11             | 2502 | 3       | Rallidae   | 秧雞科  | Amauror   | 白胸苦惡鳥 | 2016-01     | 金門縣金 | 118.412   | 24.508996 |  |
| 12             | 2502 | 5       | Columbi    | 鸠鴿科  | Streptop  | 珠頸斑鸠  | 2016-01     | 金門縣金 | 118.319   | 24.471015 |  |
| 13             | 2502 | 6       | Bufonidae  | 蟾蜍科  | Duttaphr  | 黑眶蟾蜍  | 2016-01     | 台北市文 | 121.538   | 25.008142 |  |
| 14             | 2502 | 7       | Columbi    | 鸠鴿科  | Columba   | 岩鴿    | 2016-01     | 新北市貢 | 121.984   | 24.99522  |  |
| 15             | 2502 | 8       | Rhacoph    | 樹蛙科  | Rhacoph   | 台北樹蛙  | 2016-01     | 基隆市暖 | 121.734   | 25.091321 |  |
| 16             | 2502 | 9       | Rhacoph    | 樹蛙科  | Rhacoph   | 台北樹蛙  | 2016-01     | 基隆市暖 | 121.734   | 25.091321 |  |
| 17             | 2503 | 0       | Rhacoph    | 樹蛙科  | Rhacoph   | 台北樹蛙  | 2016-01     | 基隆市暖 | 121.734   | 25.091321 |  |
| 18             | 2503 | 2       | Colubridae | 黃颔蛇科 | Ptyas dh  | 過山刀   | 2016-01     | 台中市太 | 120.7971  | 24.10225  |  |
| 19             | 2503 | 3       | Strigidae  | 鴟鴞科  | Strigidae | 鴟鴞科   | 2016-01     | 台北市文 | 121.586   | 24.982227 |  |
| 20             | 2503 | 4       | Sturnidae  | 椋鳥科  | Acridoth  | 家八哥   | 2016-01     | 金門縣金 | 118.413   | 24.507908 |  |