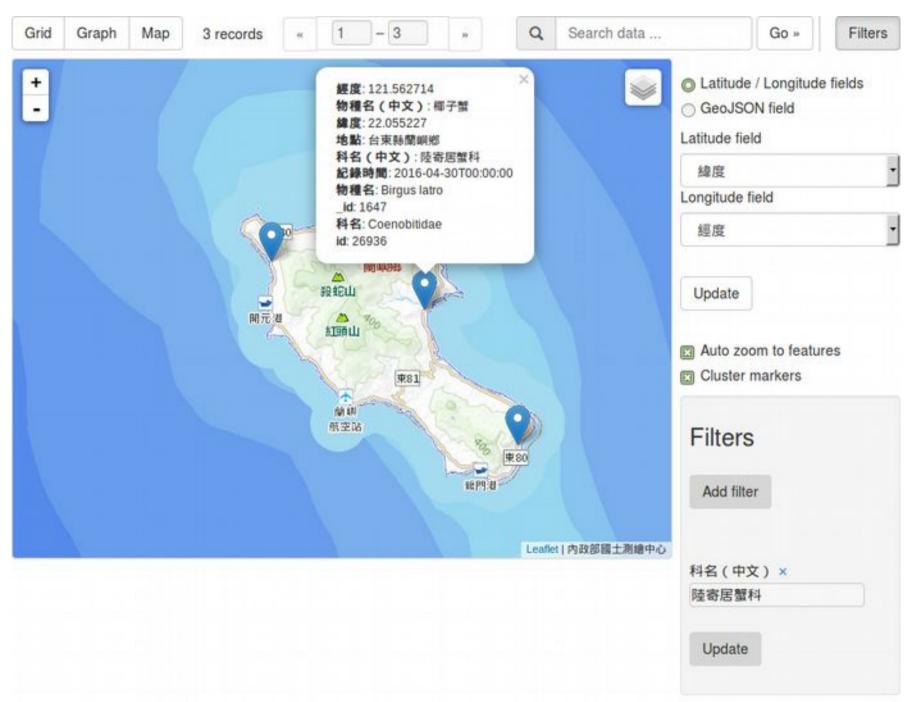

#### Roadkill Observations – A Showcase

https://data.depositar.io/dataset/2016

### Roadkill Observations – A Showcase

https://data.depositar.io/dataset/2016

| Grid Graph Map |      | 3218 re | cords      |      | 20 %      | . Q   | Search data |      | Go »      | Filters   |  |
|----------------|------|---------|------------|------|-----------|-------|-------------|------|-----------|-----------|--|
|                |      | 科名      | 科名(        |      |           | 紀錄時間  | 地點          | 經度   | 緯度        |           |  |
| 1              | 2493 | 3       | Bufonidae  | 蟾蜍科  | Rana Ion  | 長腳赤蛙  | 2016-01     | 宜蘭縣員 | 121.636   | 24.754443 |  |
| 2              | 2493 | 4       | Muscica    | 器科   | Turdus p  | 白腹鶇   | 2016-01     | 基隆市中 | 122.08166 | 25.62861  |  |
| 3              | 2493 | 5       | Muridae    | 鼠科   | Bandicot  | 鬼鼠    | 2016-01     | 高雄市茄 | 120.195   | 22.894975 |  |
| 4              | 2494 | 4       | Talpidae   | 腱鼠科  | Mogera i  | 台灣鼯鼠  | 2016-01     | 台中市北 | 120.788   | 24.173821 |  |
| 5              | 2497 | 1       | Colubridae | 黃額蛇科 | Lycodon   | 白梅花蛇  | 2016-01     | 新竹縣峨 | 120.98417 | 24.698021 |  |
| 6              | 2497 | 2       | Viperidae  | 蝮蛇科  | Trimeres  | 赤尾青竹絲 | 2016-01     | 苗栗縣頭 | 120.974   | 24.702631 |  |
| 7              | 2500 | 4       | Bufonidae  | 蟾蜍科  | Bufo ban  | 盤古蟾蜍  | 2016-01     | 台北市士 | 121.538   | 25.127258 |  |
| 8              | 2500 | 6       | Potamidae  | 溪蟹科  | Geothel   | 黄绿潭蟹  | 2016-01     | 高雄市大 | 120.408   | 22.725732 |  |
| 9              | 2500 | 8       | Laniidae   | 伯勞科  | Lanius c  | 紅尾伯勞  | 2016-01     | 台南市柳 | 120.349   | 23.261861 |  |
| 10             | 2500 | 9       | Muridae    | 鼠科   | Rattus n  | 溝鼠    | 2016-01     | 台中市潭 | 120.724   | 24.231545 |  |
| 11             | 2502 | 3       | Rallidae   | 秧雞科  | Amauror   | 白胸苦惡鳥 | 2016-01     | 金門縣金 | 118.412   | 24.508996 |  |
| 12             | 2502 | 5       | Columbi    | 鸠鴿科  | Streptop  | 珠頸斑鸠  | 2016-01     | 金門縣金 | 118.319   | 24.471015 |  |
| 13             | 2502 | 6       | Bufonidae  | 蟾蜍科  | Duttaphr  | 黑眶蟾蜍  | 2016-01     | 台北市文 | 121.538   | 25.008142 |  |
| 14             | 2502 | 7       | Columbi    | 鸠鴿科  | Columba   | 岩鴿    | 2016-01     | 新北市貢 | 121.984   | 24.99522  |  |
| 15             | 2502 | 8       | Rhacoph    | 樹蛙科  | Rhacoph   | 台北樹蛙  | 2016-01     | 基隆市暖 | 121.734   | 25.091321 |  |
| 16             | 2502 | 9       | Rhacoph    | 樹蛙科  | Rhacoph   | 台北樹蛙  | 2016-01     | 基隆市暖 | 121.734   | 25.091321 |  |
| 17             | 2503 | 0       | Rhacoph    | 樹蛙科  | Rhacoph   | 台北樹蛙  | 2016-01     | 基隆市暖 | 121.734   | 25.091321 |  |
| 18             | 2503 | 2       | Colubridae | 黃颔蛇科 | Ptyas dh  | 過山刀   | 2016-01     | 台中市太 | 120.7971  | 24.10225  |  |
| 19             | 2503 | 3       | Strigidae  | 鴟鴞科  | Strigidae | 鴟鴞科   | 2016-01     | 台北市文 | 121.586   | 24.982227 |  |
| 20             | 2503 | 4       | Sturnidae  | 椋鳥科  | Acridoth  | 家八哥   | 2016-01     | 金門縣金 | 118.413   | 24.507908 |  |