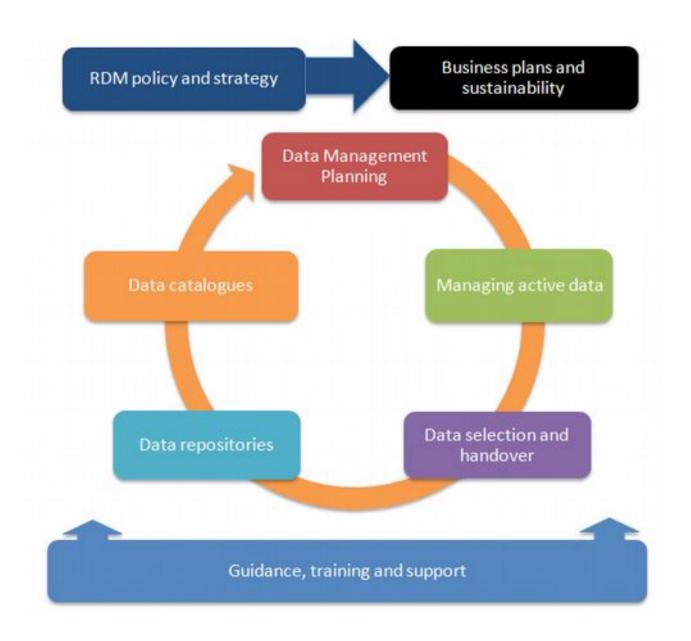

### Research Data Management (RDM)

http://www.dcc.ac.uk/resources/how-guides/how-develop-rdm-services